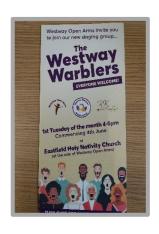

# Welcome! Summer Issue

As the summer holidays approach, we will be using this time to recharge our batteries.

Our AGM (Annual General Meeting) held in June was very well attended. Westway Open Arms now has a singing group, Westway Warblers, which meets in Eastfield Holy Nativity Church on the first Tuesday of each month 4:00pm till 5:00pm. All are welcome.

### What's On

Senses Coffee Morning Monday 9:30am to 11:30am (Term time only)

Senses Toddler Group Tuesday 10:00am to 12:00pm (Term time Only)

Soup Social Tuesday 1:00pm to 3:00pm (Term time only) Westway Warblers 4:00pm to 5:00pm First Tuesday of the month